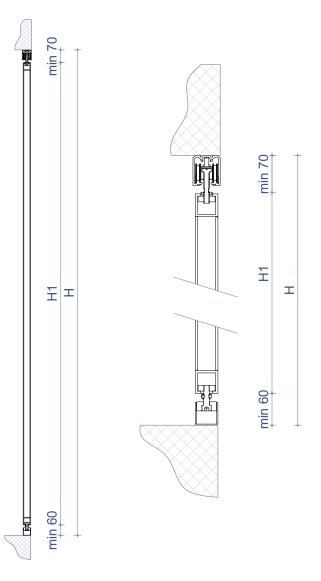

## LEGEND:

W1 = SASH WIDTH H1 = SASH HEIGHT

W = PRODUCT WIDTH

H = PRODUCT HEIGHT

SYSTEM: SLIDING SHUTTERS FINISHES: AS PER REQUEST

## NOTE:

Minimal distances to the main structure have to be taken into account.

The geometrical tolerances of the main structure have to be taken into account when choosing the upper, lower and side clearance.

Installation tolerance has to be taken into

account.

Additional clearance has to be taken into account when choosing Accessories (special handles and other additional elements).

SLIDING SHUTTERS TYPE: SPH MODEL: Q40