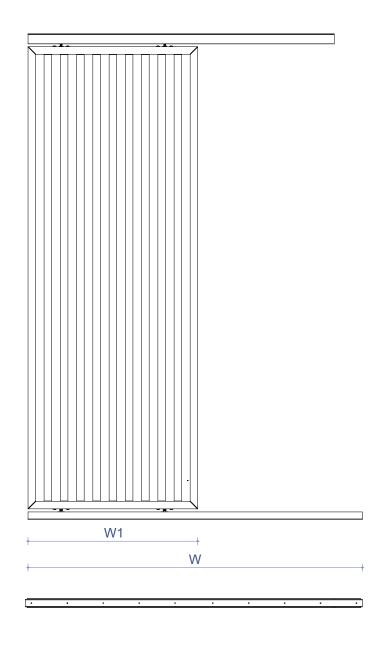

## LEGEND:

W1 = SASH WIDTH H1 = SASH HEIGHT

W = PRODUCT WIDTH

H = PRODUCT HEIGHT

SYSTEM: SLIDING SHUTTERS FINISHES: AS PER REQUEST